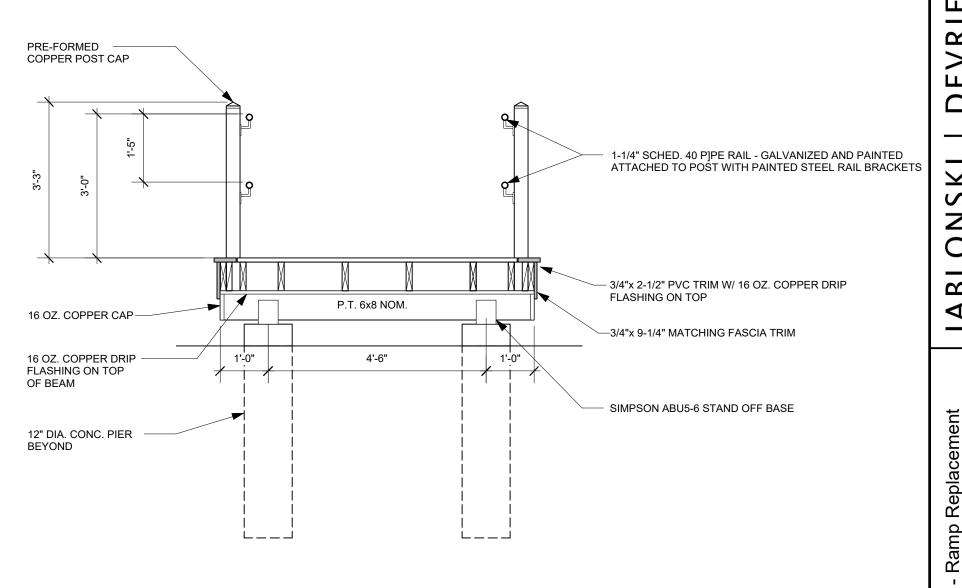

# **ABLONSKI**

Springfield, MA 01105

Elliot Street

**New Ramp Plan** 

04.15.19

Rowe Library - Ramp Replacement

ABLONSK

29 Elliot Street | Springfield, MA 01105

### 3. Lumber

- Pressure treated No.1 Southern Yellow Pine.
- Provide Simpson, Teco or equal corrosion resistant hardware and fasteners designed for use with P.T. lumber
- Posts: 4x4 nominal clear red cedar primed and painted with 2 finish coats. Provide copper post caps.

### 4. Composite Deck

- Trex, MoistureShield, TimberTech, Fiberon, Veranda or equal 1"x 5-1/2"planks. Install with concealed fastener system.
- Standard of design: Trex "Trancend".
- Provide manufacturers' matching Fascia board for installing over rough joists at edge of deck.
- Follow manufacturers recommended details and installation instructions.