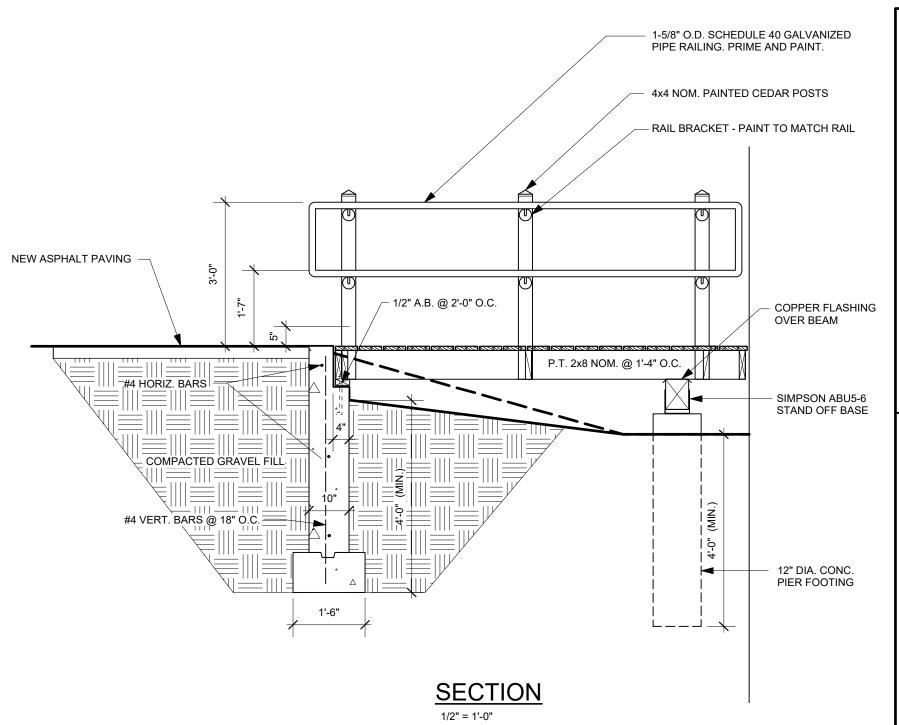

9 - Ramp Replacement

5.

Drawn By

Section Rowe Library New

**SECTION** 1/2" = 1'-0"

### 3. Lumber

- Pressure treated No.1 Southern Yellow Pine.
- Provide Simpson, Teco or equal corrosion resistant hardware and fasteners designed for use with P.T. lumber
- Posts: 4x4 nominal clear red cedar primed and painted with 2 finish coats. Provide copper post caps.

### 4. Composite Deck

- Trex, MoistureShield, TimberTech, Fiberon, Veranda or equal 1"x 5-1/2"planks. Install with concealed fastener system.
- Standard of design: Trex "Trancend".
- Provide manufacturers' matching Fascia board for installing over rough joists at edge of deck.
- Follow manufacturers recommended details and installation instructions.

### 5. Handrails

- Schedule 40 steel pipe with preformed ellbow fittings welded and ground smooth. Galvanize prime and paint 2 finish coats.