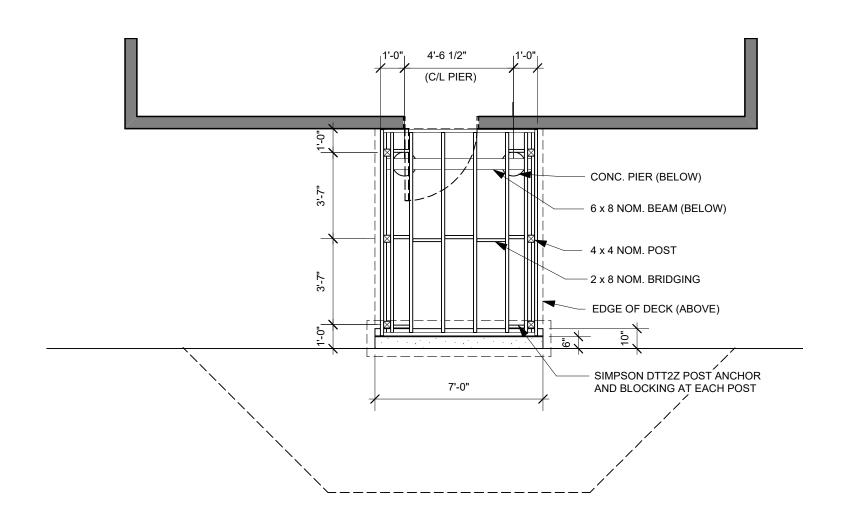

# FRAMING PLAN 1/4" = 1'-0"

1.4

# **ABLONSKI** 04.15.19

Rowe Library - Ramp Replacement

Ramp Framing Plan

www.jdarchitects.com 29 Elliot Street | Springfield, MA 01105 | T: 413.747.5285

29 Elliot Street

- Secure all required permits and approvals before commencing work.
- 2. Coordinate with Library staff to maintain access to Library during construction
- 3. Provide and maintain construction barriers and signage while work is in progress
- 4. Verify existing grades and dimensions. Report significant descrepancies to Architect before proceeding with the work
- 5. Remove existing ramp, footings and railing
- 6. Saw cut existing bituminous paving to allow for the required extent of excavation
- 7. Excavate for footings and piers
- 8. Legally dispose of demolition debris off site.
- 9. Form and pour new concrete footings, wall and piers
- 10. Backfill and compact new fill material
- 11. Construct new ramp with composite deck and metal railings
- 12. Fill and compact paving subgrade and base layer.
- 13. Repave excavated paved area with new hot asphalt paving
- 14. Regrade, loam and seed disturbed lawn areas