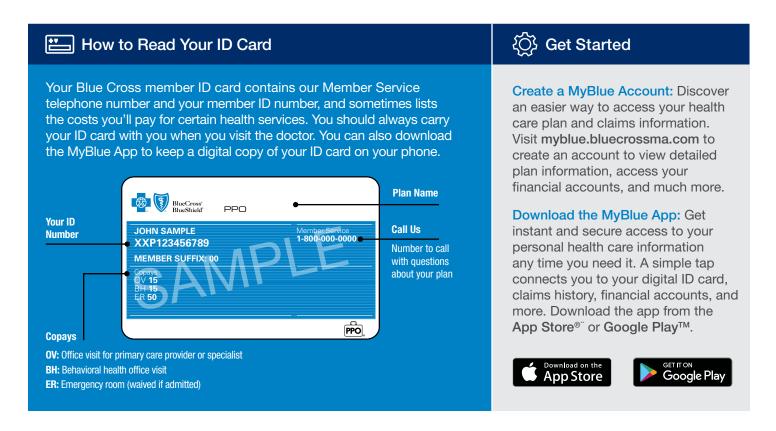

# **Network Blue® New England**

# Hampshire County Group Insurance Trust

**Download the MyBlue Member App**—Get instant and secure access to your personal health care information any time you need it. A simple tap connects you to your claims history, your ID card, financial accounts, even your doctor. Download the app from the App Store<sup>®</sup> or Google Play™.