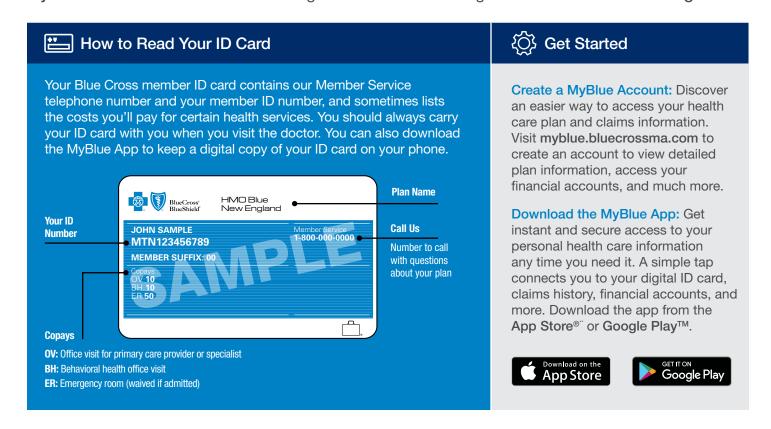

# Blue Care® Elect Preferred

# Hampshire County Group Insurance Trust

**Download the MyBlue Member App**—Get instant and secure access to your personal health care information any time you need it. A simple tap connects you to your claims history, your ID card, financial accounts, even your doctor. Download the app from the App Store<sup>®</sup> or Google Play™.