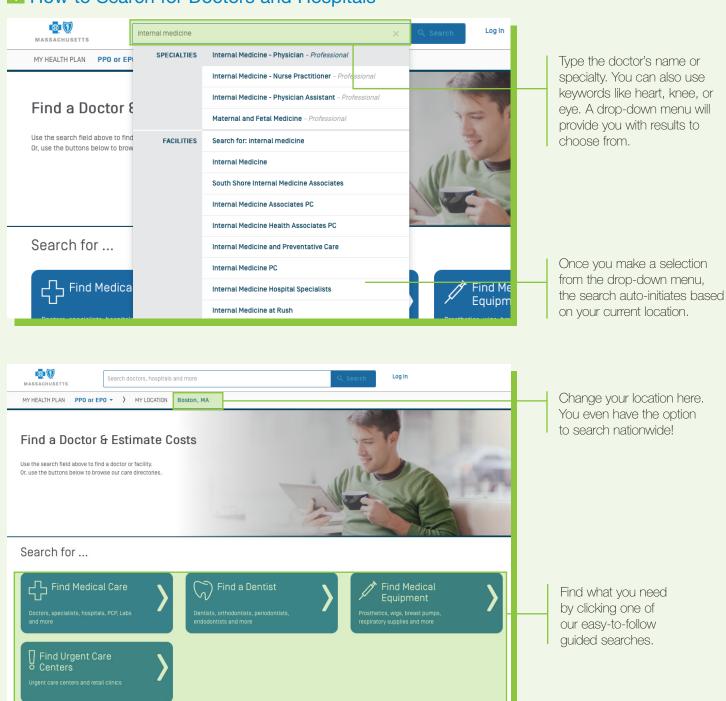

#### How to Find a Preferred Provider

To find a preferred provider:

- Look up a provider in the Provider Directory. If you need a copy of your directory or help choosing a provider, call the Member Service number on your ID card.
- Visit the Blue Cross Blue Shield of Massachusetts website at bluecrossma.com/findadoctor

For a list of participating PCPs or OB/GYN physicians, visit the Blue Cross Blue Shield of Massachusetts website at **bluecrossma.com**; consult the Provider Directory; or call the Member Service number on your ID card.

If you have trouble choosing a doctor, Member Service can help. They can give you the doctor's gender, the medical school she or he attended, and whether there are languages other than English spoken in the office.